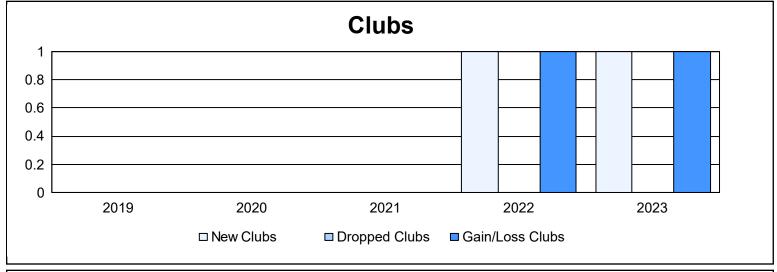

District 111NB As of June 2023 Cumulative

| Year      | New<br>Clubs | Dropped<br>Clubs | Gain/<br>Loss<br>Clubs | New<br>Members | Charter<br>Members | Reinstate<br>Members | Transfer<br>Members | Total<br>Member<br>Added | Total<br>Members<br>Dropped | Gain/<br>Loss<br>Members |
|-----------|--------------|------------------|------------------------|----------------|--------------------|----------------------|---------------------|--------------------------|-----------------------------|--------------------------|
| 2018-2019 | 0            | 0                | 0                      | 71             | 0                  | 0                    | 2                   | 73                       | 78                          | -5                       |
| 2019-2020 | 0            | 0                | 0                      | 62             | 0                  | 0                    | 6                   | 68                       | 62                          | 6                        |
| 2020-2021 | 0            | 0                | 0                      | 32             | 0                  | 2                    | 3                   | 37                       | 63                          | -26                      |
| 2021-2022 | 1            | 0                | 1                      | 63             | 25                 | 2                    | 4                   | 94                       | 90                          | 4                        |
| 2022-2023 | 1            | 0                | 1                      | 96             | 21                 | 1                    | 3                   | 121                      | 125                         | -4                       |
| Average   | 0            | 0                | 0                      | 65             | 9                  | 1                    | 4                   | 79                       | 84                          | -5                       |